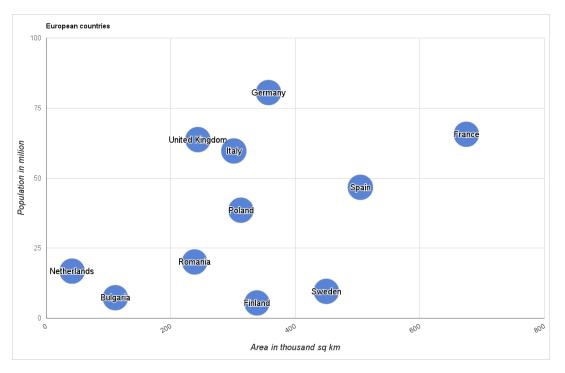

Multi choice questions and points should be awarded only if all selections are made correctly.

- 3. The following plot shows the population and area of selected European countries. Horizontal axis represents the area in thousand sq. km. and the vertical axis represents population in millions. The size of the dot representing a country is irrelevant.
  - a. A country with the biggest population among the countries shown is [France/Germany/Netherlands],
  - b. The population density of Netherlands is [bigger than/smaller than/approximately equal to] the population density of France.